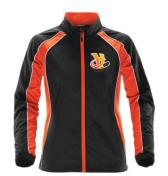

#### STORMTECH TRAINING JACKET

WOMENS: XS SMALL MEDIUM LARGE XL
\$80.00
YOUTH: XS SMALL MEDIUM LARGE XL
\$75.00

NAME (EMBROIDERED): \$10.00