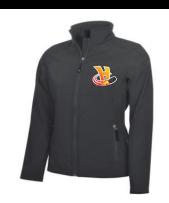

#### **COAL HARBOUR SOFTSHELL**

| INCLUDES LEFT CHEST LOGO |    |       |        |       |    |
|--------------------------|----|-------|--------|-------|----|
| WOMENS:                  | XS | SMALL | MEDIUM | LARGE | XL |
| \$75.00                  |    |       |        |       |    |
| YOUTH:                   | XS | SMALL | MEDIUM | LARGE | XL |
| \$70.00                  |    |       |        |       |    |

NAME: \$8.00 NUMBER: \$8.00