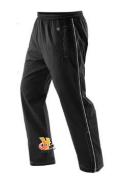

#### STORMTECH TRAINING PANTS

WOMENS: XS SMALL MEDIUM LARGE XL
\$55.00

YOUTH: XS SMALL MEDIUM LARGE XL
\$50.00

NUMBER: \$8.00